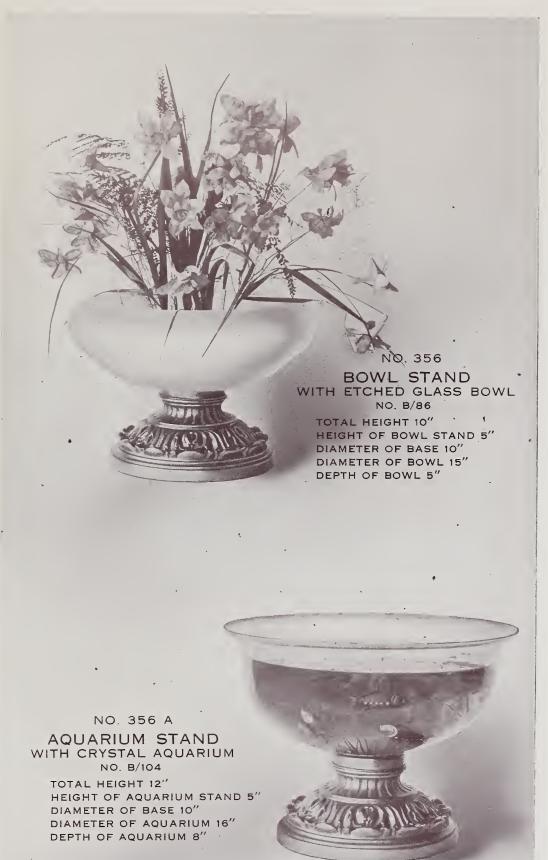

#### BRONZE

Price complete with Crystal Aquarium, \$36.00

Painted Bowl

No. PB/87

Price without Bowl, \$30.00

\$60.00

NATIONAL METALIZING THE COMPANY

OLULIC CIC

NO. B/104

HEIGHT OF AQUARIUM HOLDER 11"

TOTAL HEIGHT 16"

DIAMETER OF BASE 10"

DIAMETER OF AQUARIUM 16" DEPTH OF AQUARIUM 8"

#### BRONZE

Price complete with Plain Etched Bowl \$22.00

Price complete with Crystal Aquarium, \$18.00